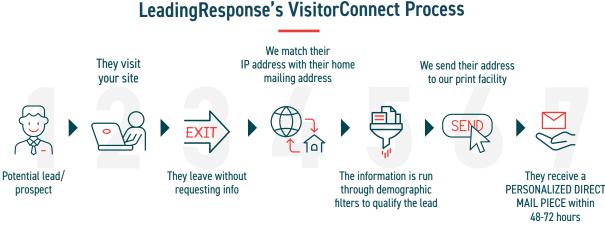

## Send Personalized Direct Mail to Every Qualified Unique Visitor To Your Website!

LeadingResponse's VisitorConnect solution uses a **PROPRIETARY "REVERSE-APPEND" ALGORITHM** to put a name and address to the IP address of qualified prospects in your market that visit your company website and send them a personalized direct mail piece within 48-72 hours of their visit!

The VisitorConnect solution doesn't use cookies to capture the data. We take the digital breadcrumbs created by visitors which allows us to turn it into a mail piece to then be delivered to their home.